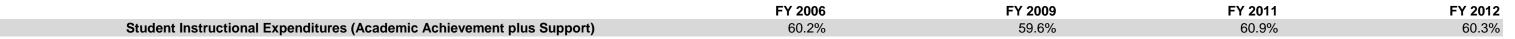

## **Greenwood Community Sch Corp (4245)**

|                                | ŀ            | - YU6 % Of Total | FYU9 % of Total |       | FY11 % of Total |       | FY12 % of Total |       |
|--------------------------------|--------------|------------------|-----------------|-------|-----------------|-------|-----------------|-------|
| Student Instructional Category | FY 2006      | Exp              | FY 2009         | Exp   | FY 2011         | Exp   | FY 2012         | Exp   |
| Student Academic Achievement   | \$17,842,623 | 54.9%            | \$18,548,001    | 53.8% | \$19,218,028    | 55.3% | \$19,500,200    | 54.5% |
| Student Instructional Support  | \$1,709,419  | 5.3%             | \$2,007,387     | 5.8%  | \$1,960,305     | 5.6%  | \$2,071,126     | 5.8%  |
| Overhead and Operational       | \$6,732,074  | 20.7%            | \$7,563,917     | 21.9% | \$7,152,410     | 20.6% | \$7,622,989     | 21.3% |
| Nonoperational                 | \$6,192,516  | 19.1%            | \$6,383,113     | 18.5% | \$6,448,090     | 18.5% | \$6,572,715     | 18.4% |
| Grand Total                    | \$32,476,632 |                  | \$34,502,417    |       | \$34,778,833    |       | \$35,767,030    |       |