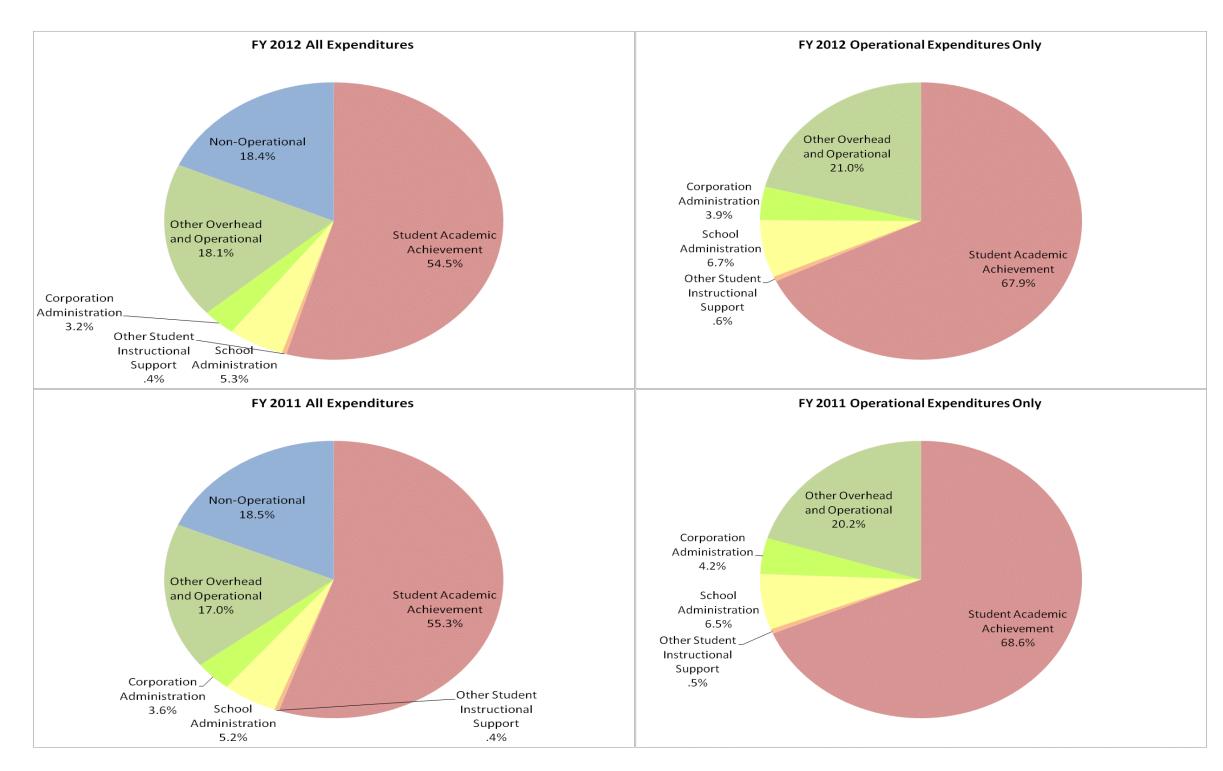

## **Greenwood Community Sch Corp (4245)**

|                                | ŀ            | - YU6 % Of Total | FYU9 % of Total |       | FY11 % of Total |       | FY12 % of Total |       |
|--------------------------------|--------------|------------------|-----------------|-------|-----------------|-------|-----------------|-------|
| Student Instructional Category | FY 2006      | Exp              | FY 2009         | Exp   | FY 2011         | Exp   | FY 2012         | Exp   |
| Student Academic Achievement   | \$17,842,623 | 54.9%            | \$18,548,001    | 53.8% | \$19,218,028    | 55.3% | \$19,500,200    | 54.5% |
| Student Instructional Support  | \$1,709,419  | 5.3%             | \$2,007,387     | 5.8%  | \$1,960,305     | 5.6%  | \$2,071,126     | 5.8%  |
| Overhead and Operational       | \$6,732,074  | 20.7%            | \$7,563,917     | 21.9% | \$7,152,410     | 20.6% | \$7,622,989     | 21.3% |
| Nonoperational                 | \$6,192,516  | 19.1%            | \$6,383,113     | 18.5% | \$6,448,090     | 18.5% | \$6,572,715     | 18.4% |
| Grand Total                    | \$32,476,632 |                  | \$34,502,417    |       | \$34,778,833    |       | \$35,767,030    |       |